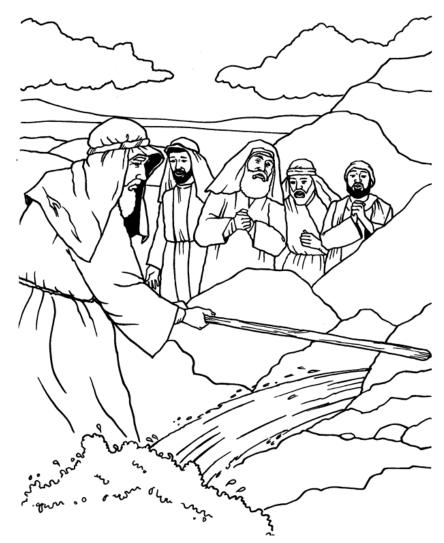

## Coloring Page

Moses Strikes the Rock Exodus 17:1-7

From BibleStoryCard Learning System(tm) Coloring Book © 1996 Wesleyan Publishing House Used by permission. Additional BibleStoryCard resources available by calling 1-800-493-7539 or visiting online http://www.parable.com/wph/group\_1052.htm